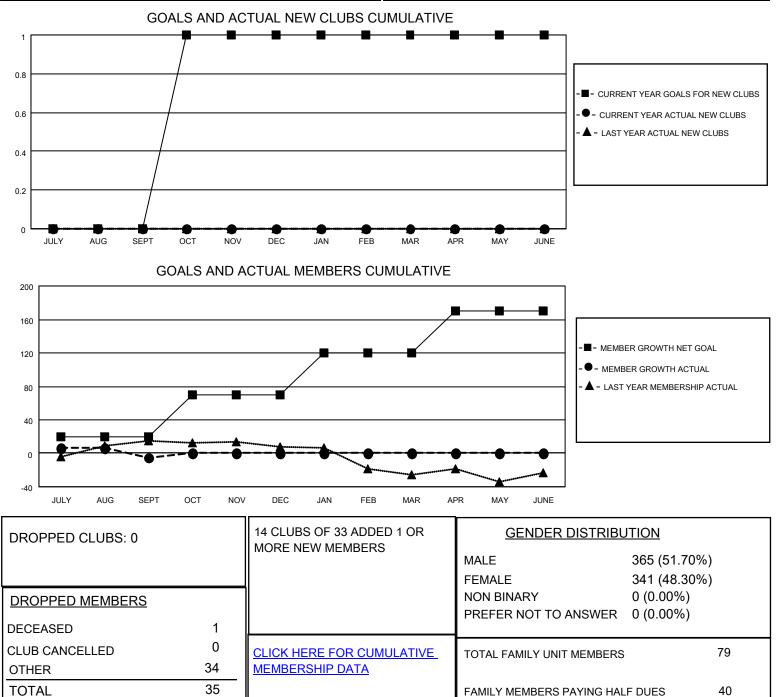

## LOCATION TEXAS

District 2 T3

Results as of: 9/30/2022

| Clubs                 |               |           |               | Members               |                        |                         |                                                    |
|-----------------------|---------------|-----------|---------------|-----------------------|------------------------|-------------------------|----------------------------------------------------|
| RESULTS FOR 2022-2023 |               |           |               | RESULTS FOR 2022-2023 |                        |                         |                                                    |
| QUARTER               | NEW CLUB GOAL | NEW CLUBS | DROPPED CLUBS | QUARTER MEM           | BER GROWTH NET<br>GOAL | MEMBER GROWTH<br>ACTUAL | DROPPED<br>MEMBERS ACTUAL<br>(including transfers) |
| JULY/AUG/SEPT         | 0             | 0         | 0             | JULY/AUG/SEPT         | 20                     | 42                      | 35                                                 |
| OCT/NOV/DEC           | 1             | 0         | 0             | OCT/NOV/DEC           | 50                     | 0                       | 0                                                  |
| JAN/FEB/MAR           | 0             | 0         | 0             | JAN/FEB/MAR           | 50                     | 0                       | 0                                                  |
| APR/MAY/JUNE          | 0             | 0         | 0             | APR/MAY/JUNE          | 50                     | 0                       | 0                                                  |